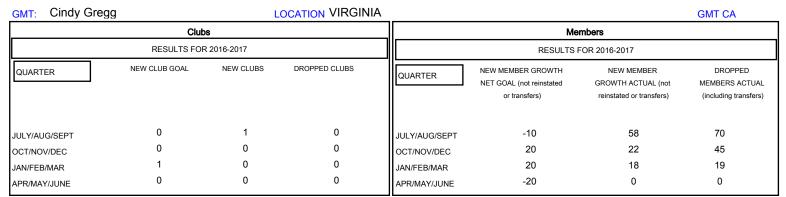

## District 24 A

Results as of: 1/31/2017

| DROPPED CLUBS: 0  DROPPED MEMBERS |          | 33 CLUBS OF 58 ADDED 1 OR MORE NEW MEMBERS | GENDER DISTRIBU<br>MALE<br>FEMALE | UTION<br>988 (63.95%)<br>557 (36.05%) |     |
|-----------------------------------|----------|--------------------------------------------|-----------------------------------|---------------------------------------|-----|
| DECEASED                          | 17       | CLICK HERE FOR CUMULATIVE  MEMBERSHIP DATA | TOTAL FAMILY UNIT MEMBERS         |                                       | 256 |
| CLUB CANCELLED OTHER              | 0<br>117 |                                            | FAMILY MEMBERS PAYING HALF DUES   |                                       | 133 |
| TOTAL                             | 134      |                                            | 5626                              |                                       |     |