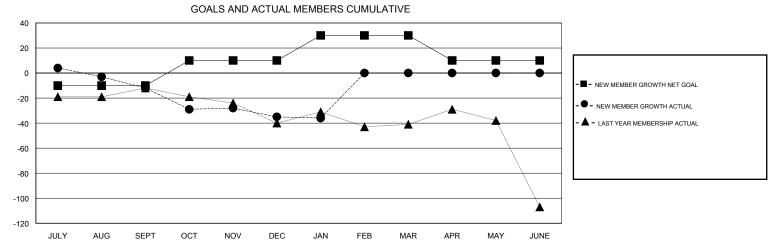

## District 24 A

Results as of: 1/31/2017

| DROPPED CLUBS: 0  DROPPED MEMBERS |          | 33 CLUBS OF 58 ADDED 1 OR MORE NEW MEMBERS | GENDER DISTRIBU<br>MALE<br>FEMALE | UTION<br>988 (63.95%)<br>557 (36.05%) |     |
|-----------------------------------|----------|--------------------------------------------|-----------------------------------|---------------------------------------|-----|
| DECEASED                          | 17       | CLICK HERE FOR CUMULATIVE  MEMBERSHIP DATA | TOTAL FAMILY UNIT MEMBERS         |                                       | 256 |
| CLUB CANCELLED OTHER              | 0<br>117 |                                            | FAMILY MEMBERS PAYING HALF DUES   |                                       | 133 |
| TOTAL                             | 134      |                                            | 5626                              |                                       |     |